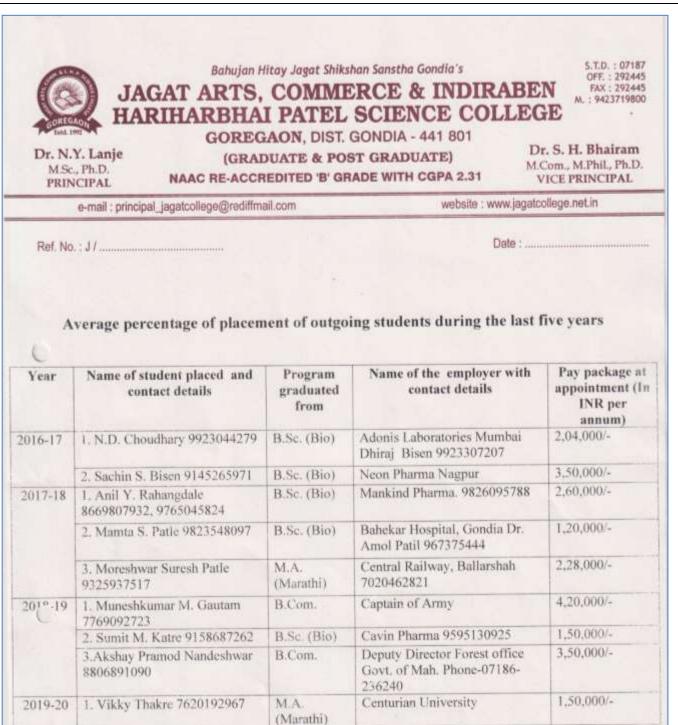

# **Placement Data**

| Sr. No. | Session | Placement |
|---------|---------|-----------|
| 1       | 2016-17 | 02        |
| 2       | 2017-18 | 03        |
| 3       | 2018-19 | 03        |
| 4       | 2019-20 | 01        |
| 5       | 2020-21 | NA        |